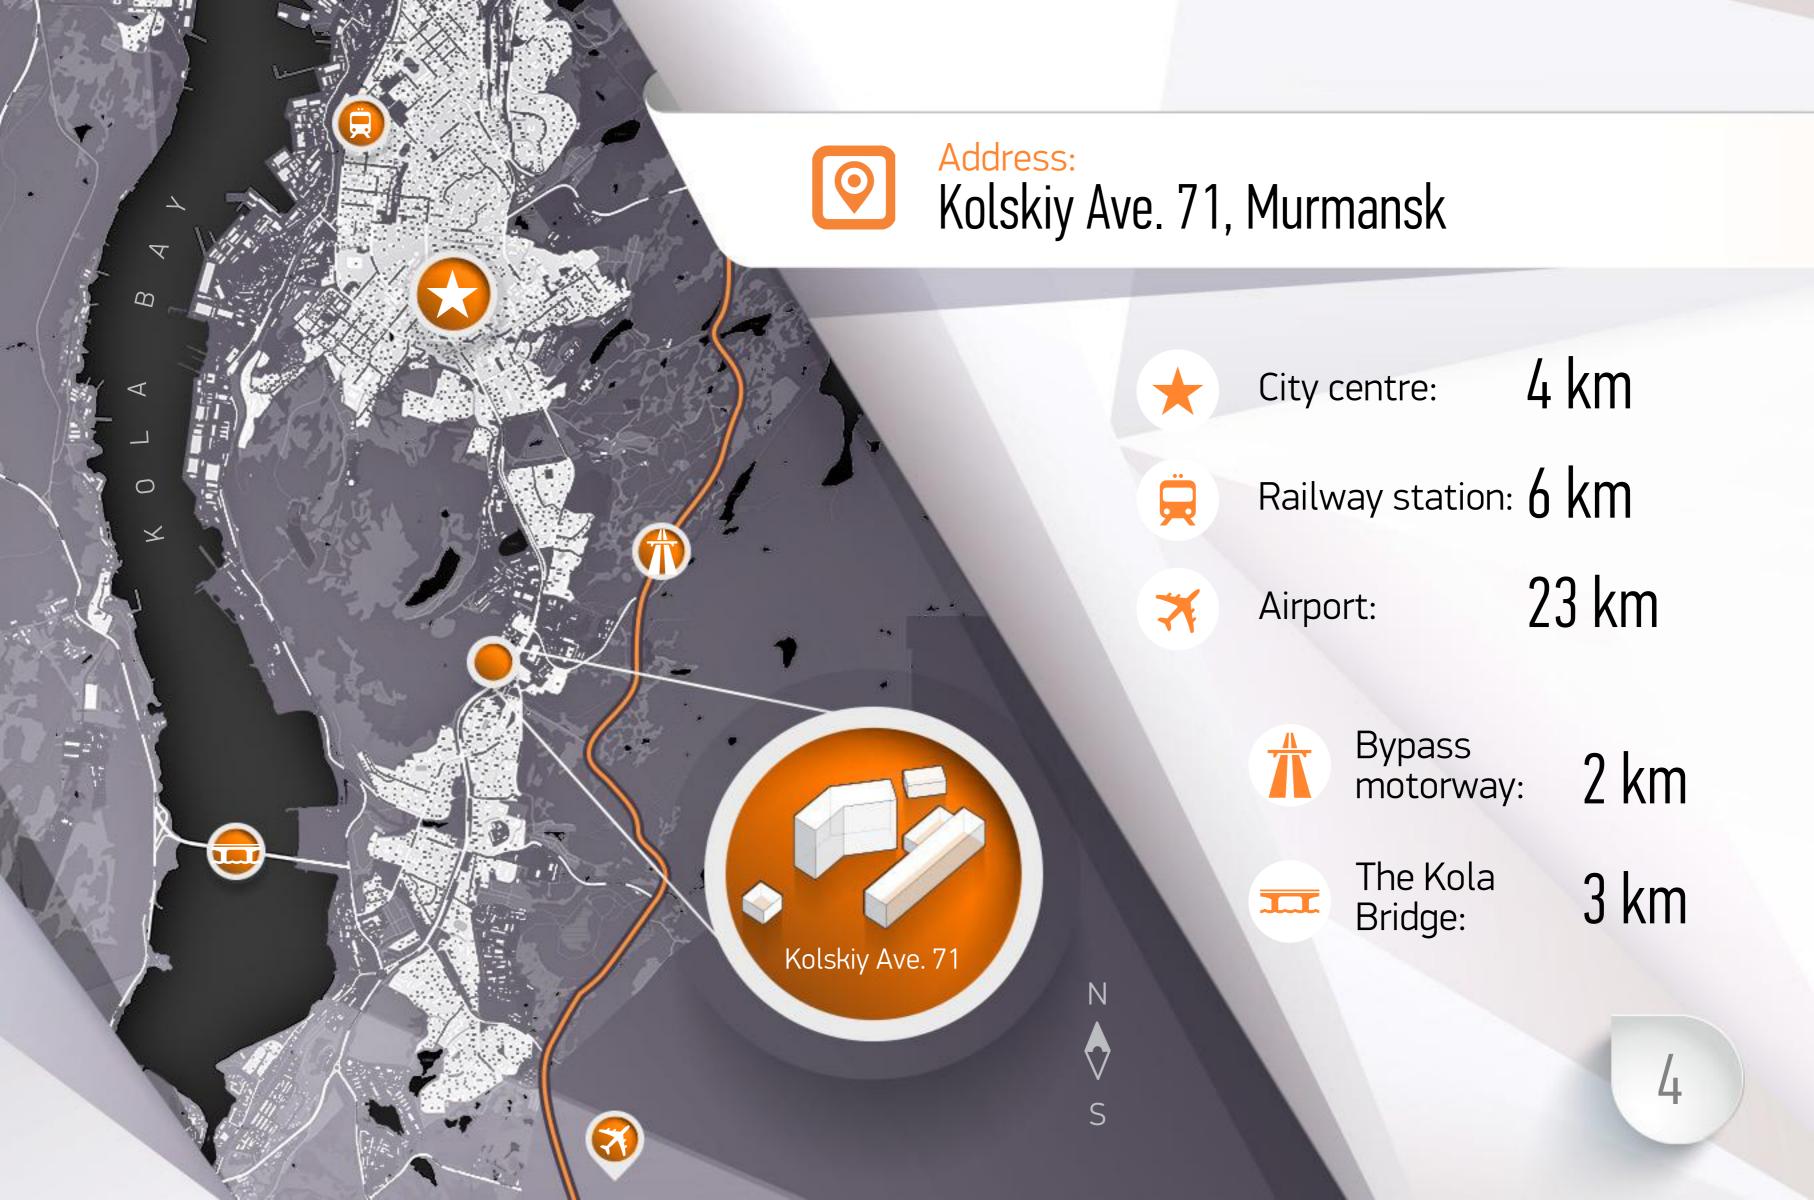

## REAL PROPERTY FOR SALE















Murmansk Region is the most urbanized region of the Russian Federation and has a high industrial potential.



The region stretches from north to south for over 400 km

And from west to east for over 500 km

Area: 144 900 km<sup>2</sup>

Population: 771 +hou

771 thousand people





## 1991 — CONSTRUCTION SUSPENDED









To complete construction using the existing structures, construction expert review will be needed. The expert review resolution will propose options for correcting the damaged units and elements at joints and fixtures of the panels, piles, framing, restoration of the faulted panels and roofing. The latest expert review of the buildings was done in 2008.