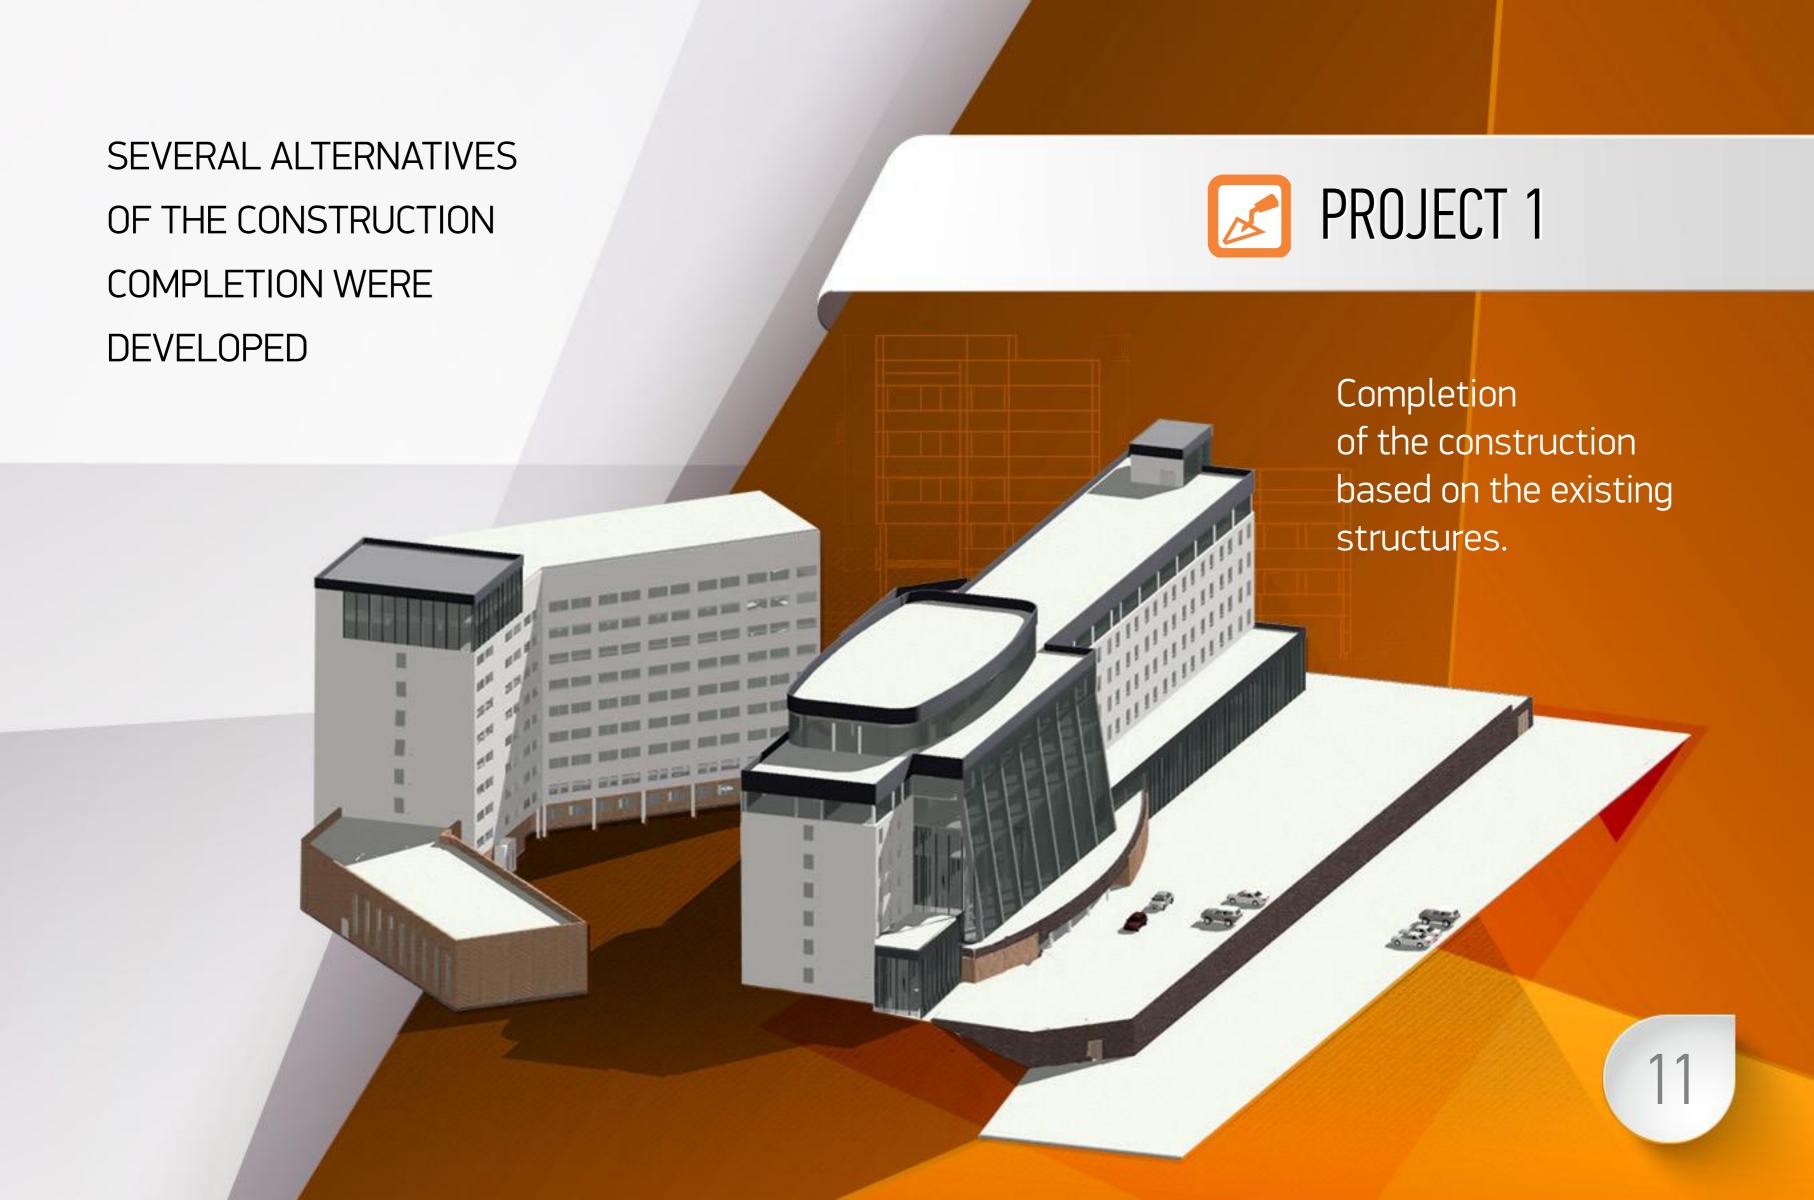

## 1991 — CONSTRUCTION SUSPENDED

To complete construction using the existing structures, construction expert review will be needed. The expert review resolution will propose options for correcting the damaged units and elements at joints and fixtures of the panels, piles, framing, restoration of the faulted panels and roofing. The latest expert review of the buildings was done in 2008.