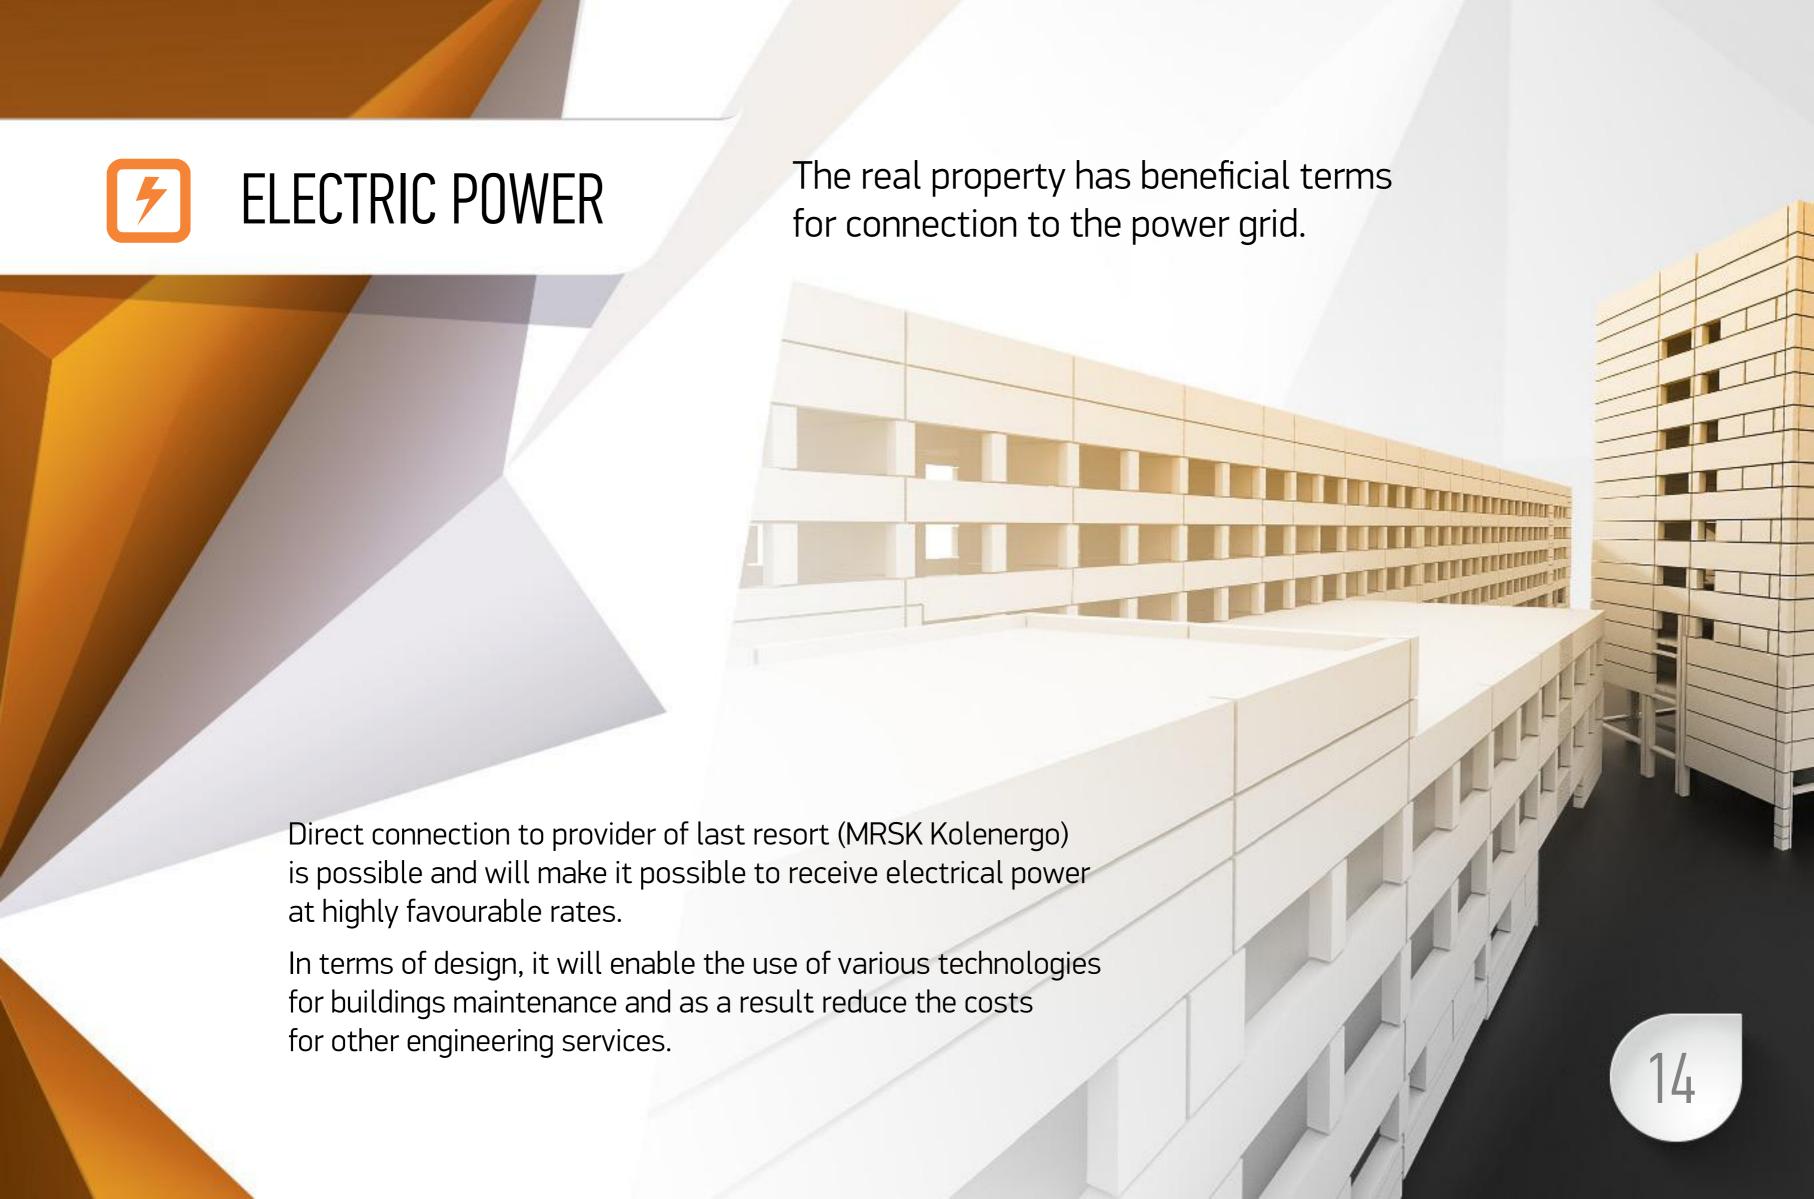

## 1991 — CONSTRUCTION SUSPENDED

To complete construction using the existing structures, construction expert review will be needed. The expert review resolution will propose options for correcting the damaged units and elements at joints and fixtures of the panels, piles, framing, restoration of the faulted panels and roofing. The latest expert review of the buildings was done in 2008.