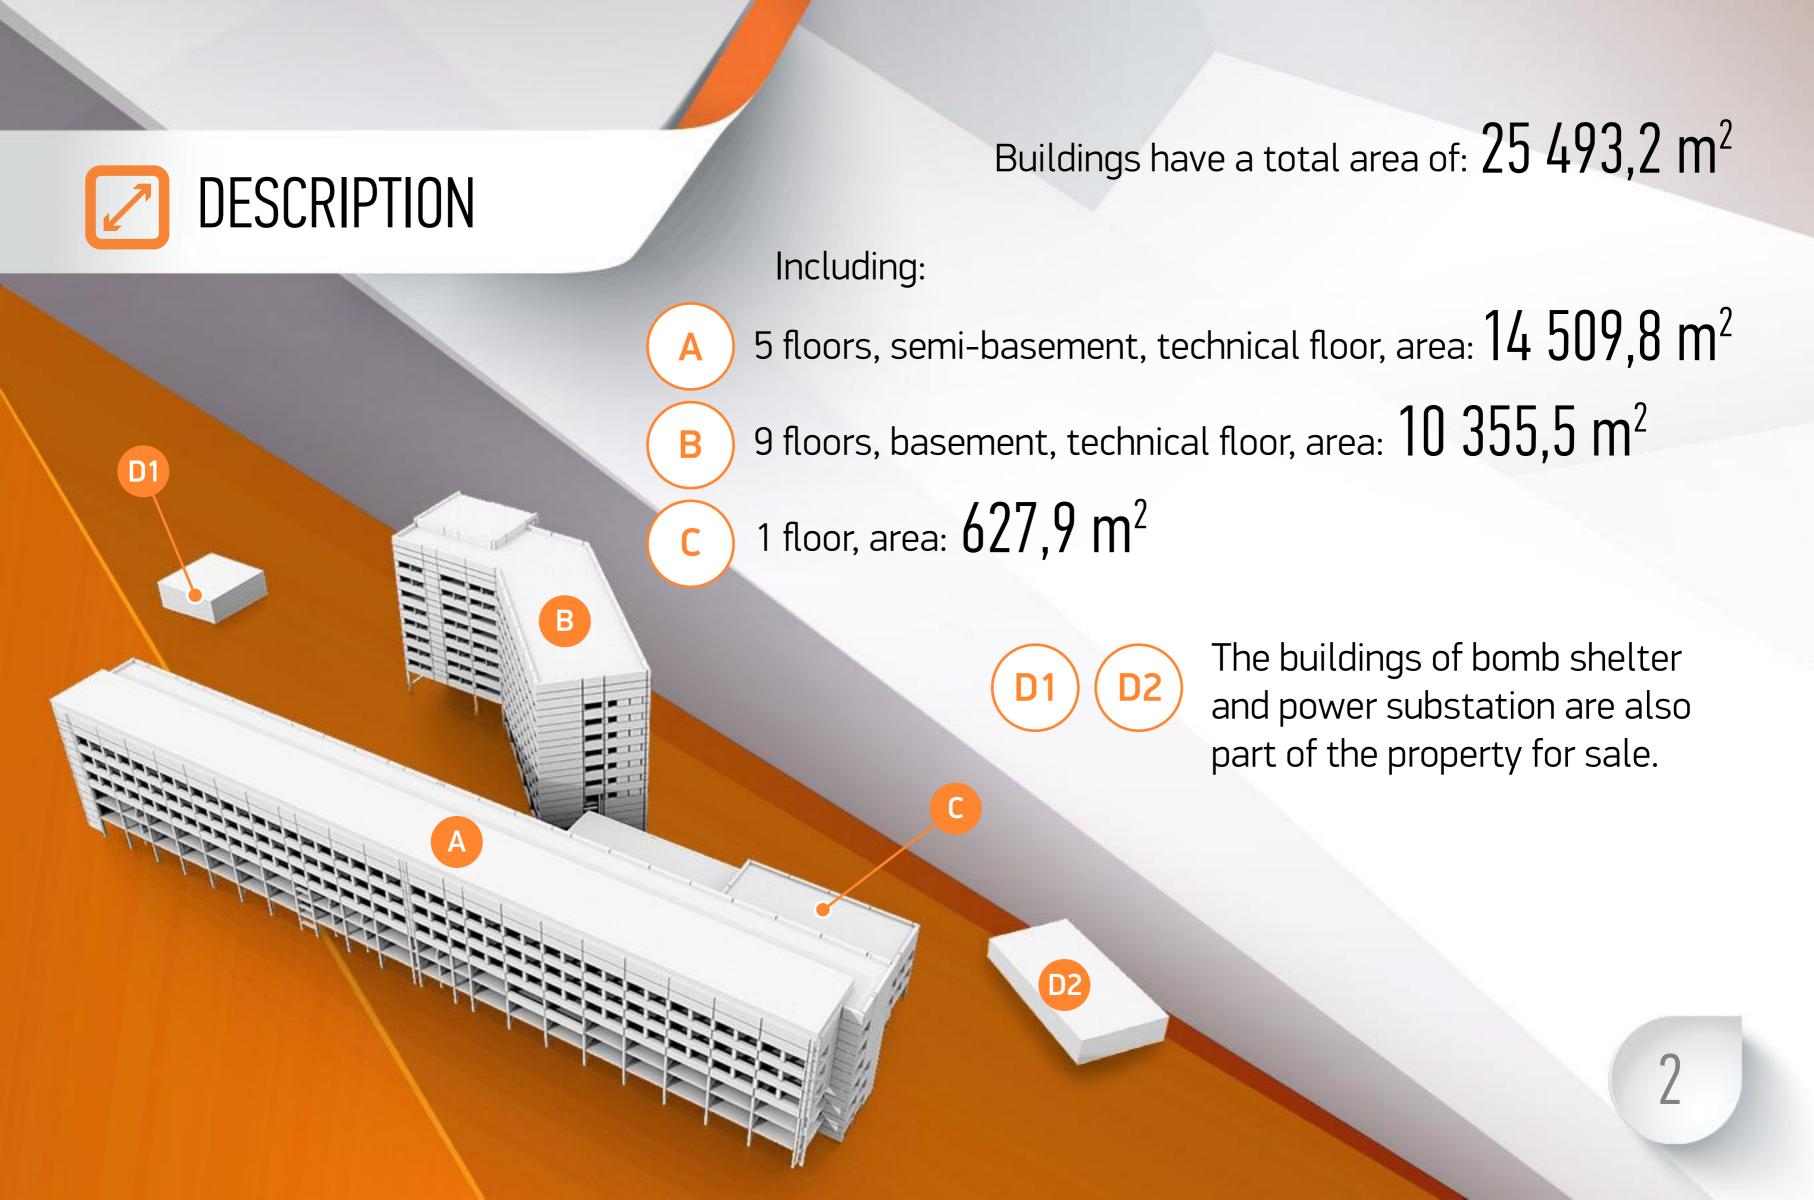

## 1991 — CONSTRUCTION SUSPENDED

To complete construction using the existing structures, construction expert review will be needed. The expert review resolution will propose options for correcting the damaged units and elements at joints and fixtures of the panels, piles, framing, restoration of the faulted panels and roofing. The latest expert review of the buildings was done in 2008.