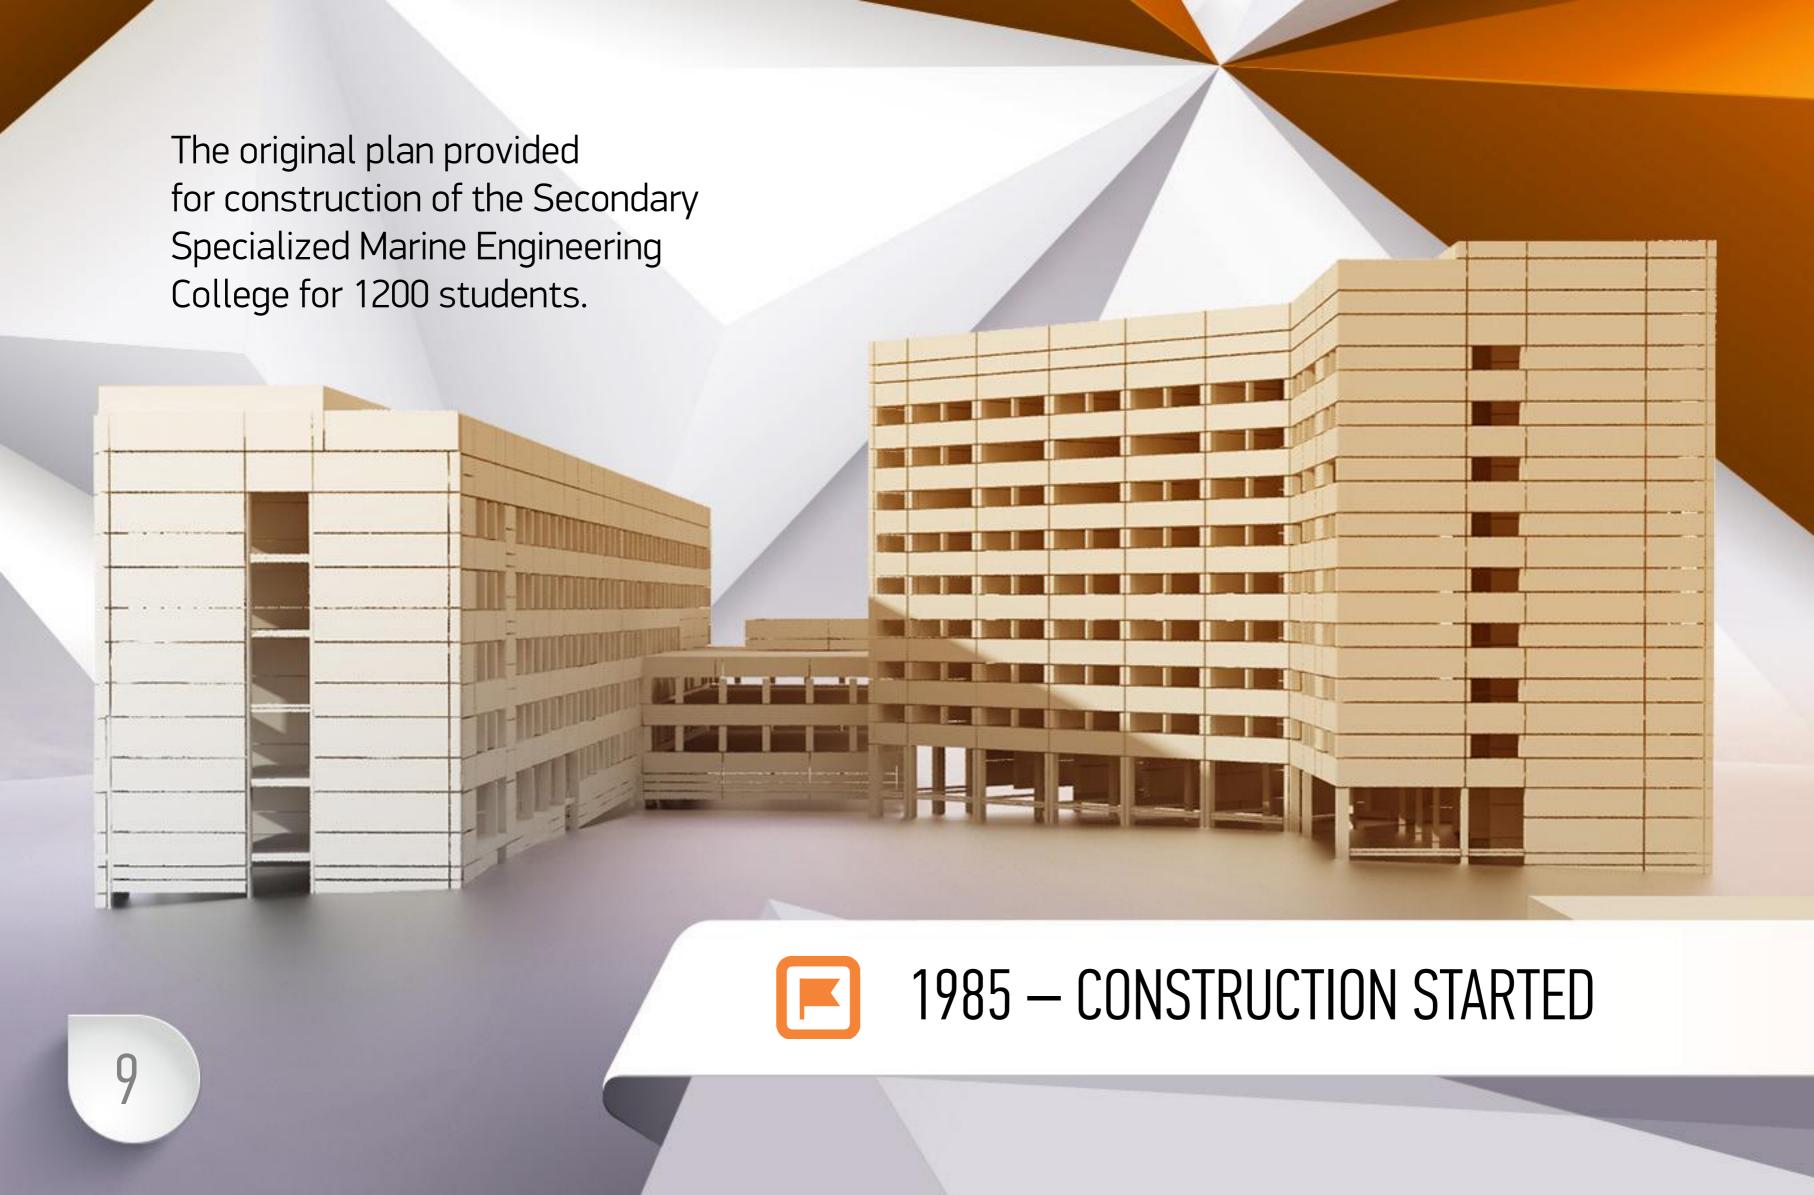

## 1991 — CONSTRUCTION SUSPENDED

To complete construction using the existing structures, construction expert review will be needed. The expert review resolution will propose options for correcting the damaged units and elements at joints and fixtures of the panels, piles, framing, restoration of the faulted panels and roofing. The latest expert review of the buildings was done in 2008.