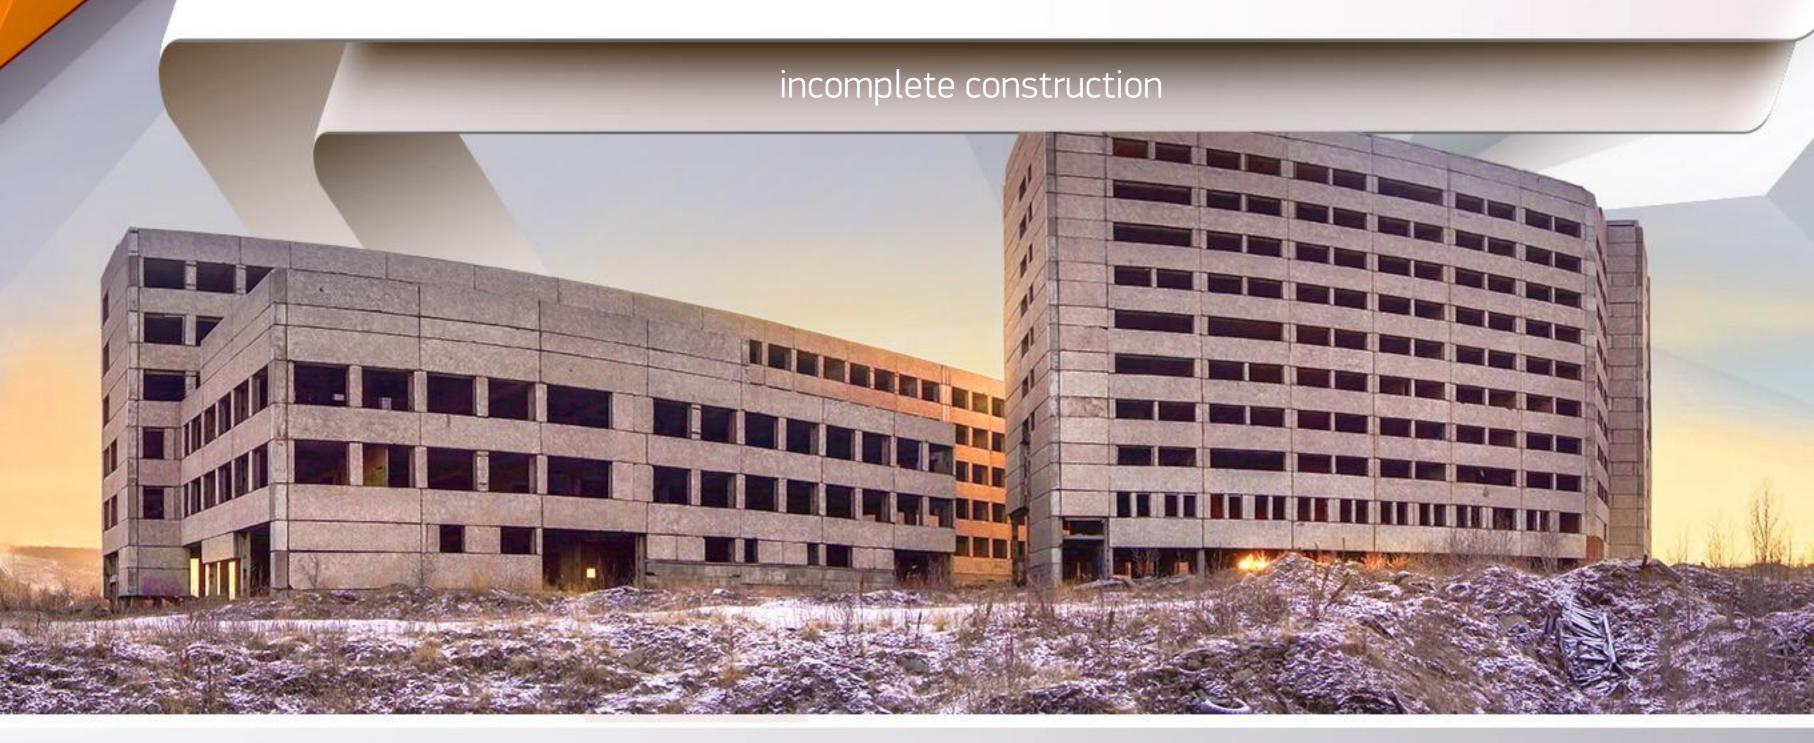

## 1991 — CONSTRUCTION SUSPENDED

To complete construction using the existing structures, construction expert review will be needed. The expert review resolution will propose options for correcting the damaged units and elements at joints and fixtures of the panels, piles, framing, restoration of the faulted panels and roofing. The latest expert review of the buildings was done in 2008.