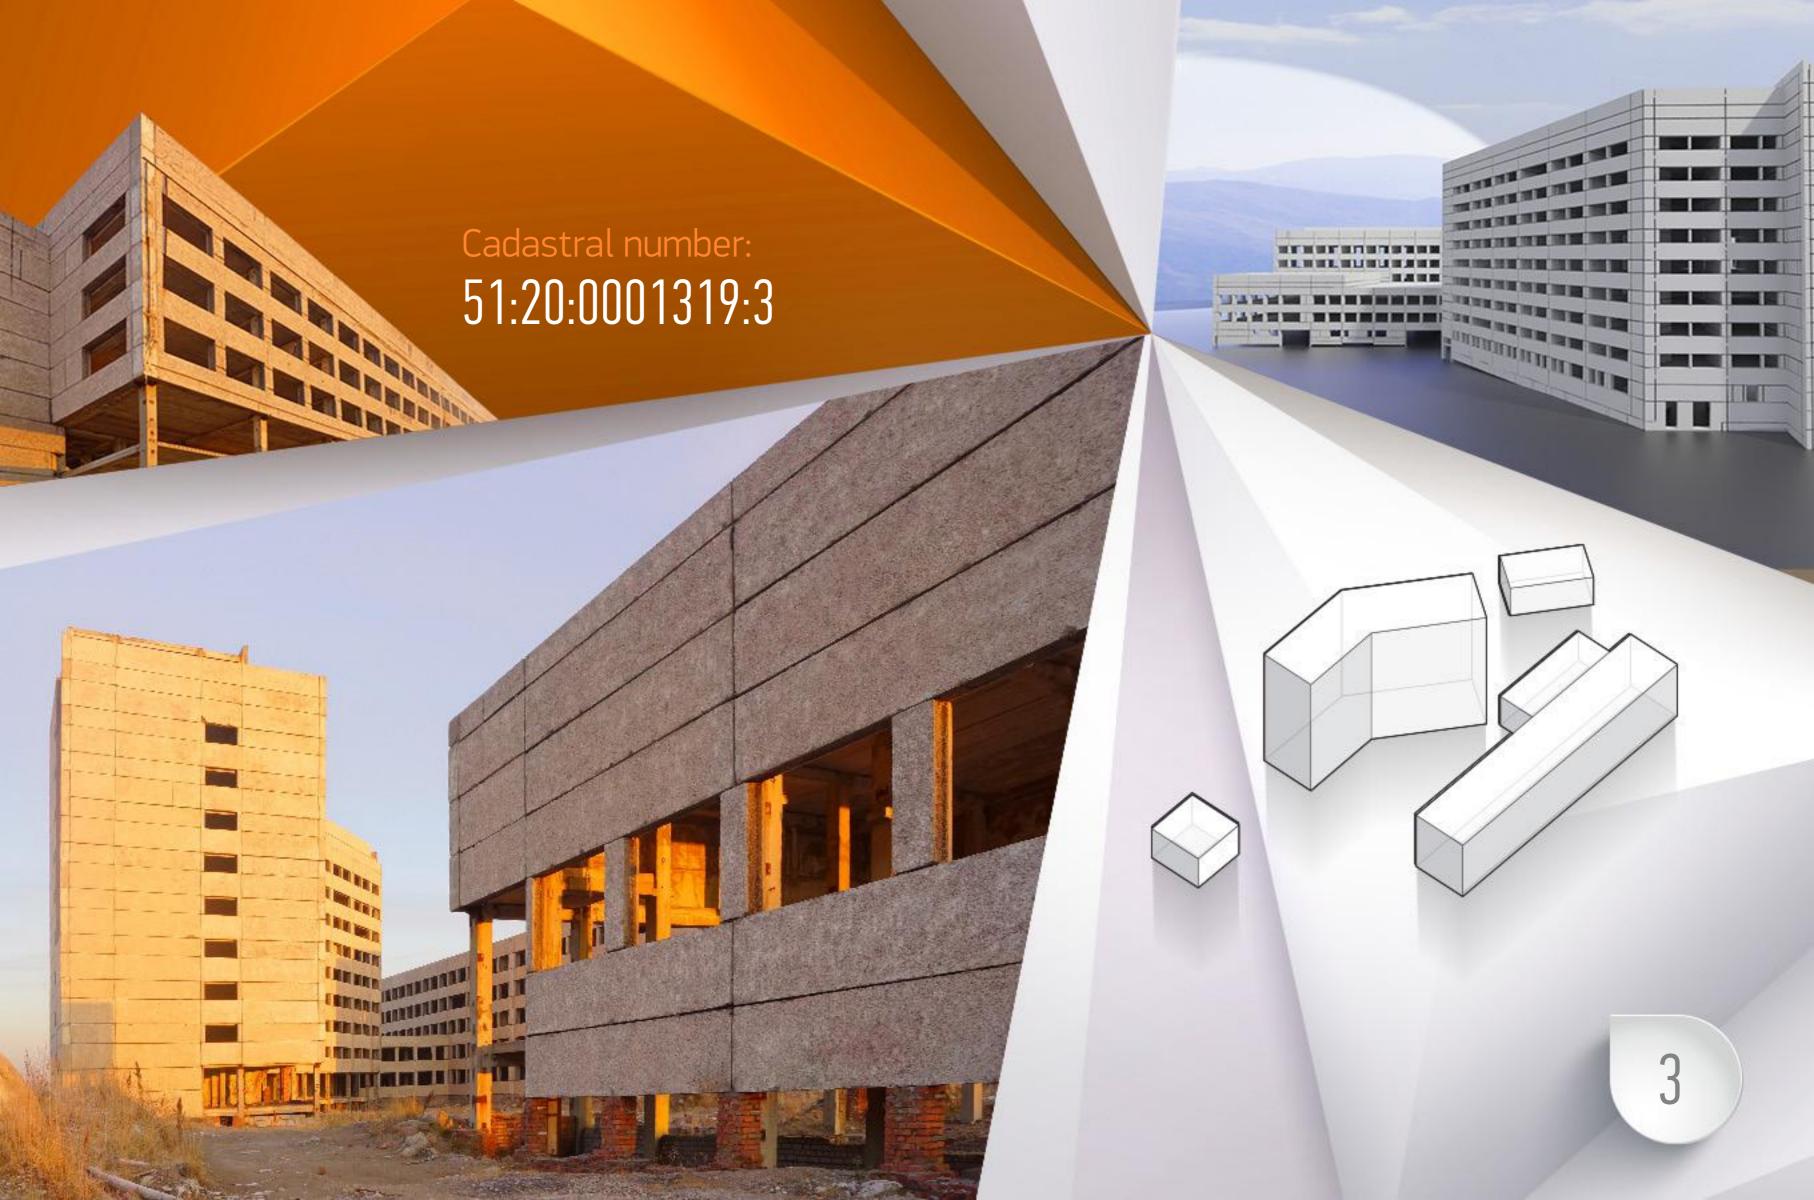

## 1991 — CONSTRUCTION SUSPENDED

To complete construction using the existing structures, construction expert review will be needed. The expert review resolution will propose options for correcting the damaged units and elements at joints and fixtures of the panels, piles, framing, restoration of the faulted panels and roofing. The latest expert review of the buildings was done in 2008.