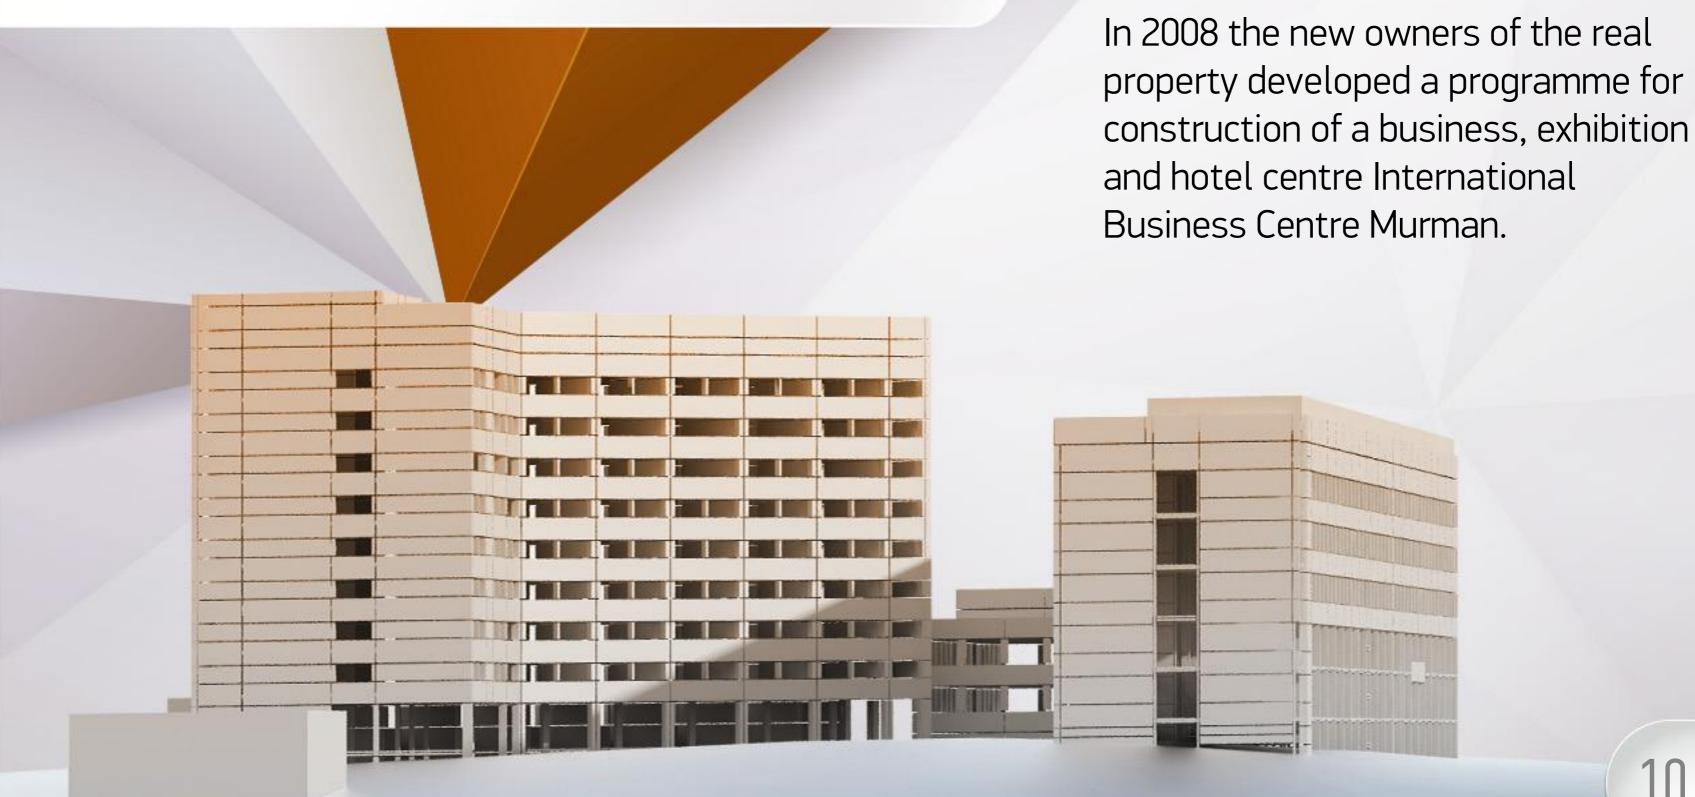

## 1991 — CONSTRUCTION SUSPENDED

To complete construction using the existing structures, construction expert review will be needed. The expert review resolution will propose options for correcting the damaged units and elements at joints and fixtures of the panels, piles, framing, restoration of the faulted panels and roofing. The latest expert review of the buildings was done in 2008.