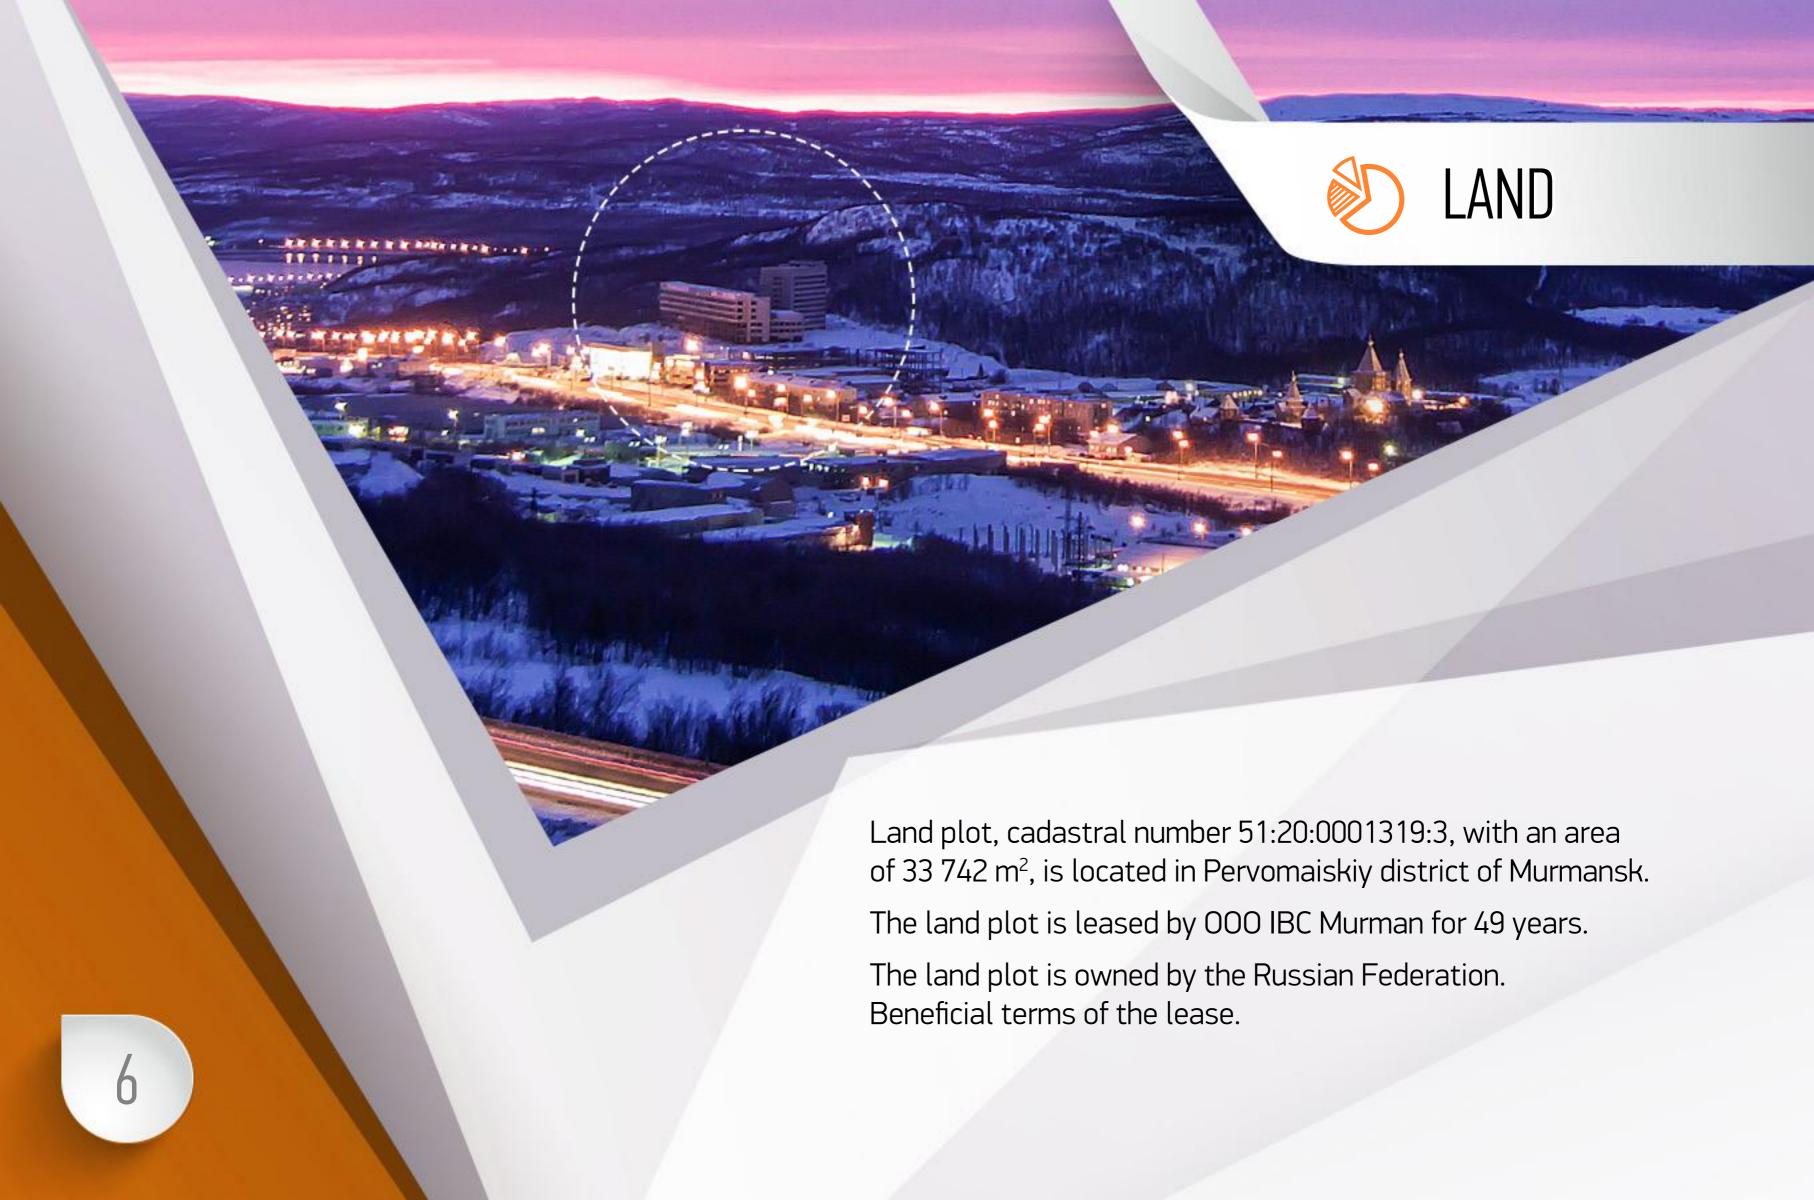

## REAL PROPERTY FOR SALE















Murmansk Region is the most urbanized region of the Russian Federation and has a high industrial potential.



The region stretches from north to south for over 400 km

And from west to east for over 500 km

Area: 144 900 km<sup>2</sup>

Population: 771 +hou

771 thousand people





## 1991 — CONSTRUCTION SUSPENDED









To complete construction using the existing structures, construction expert review will be needed. The expert review resolution will propose options for correcting the damaged units and elements at joints and fixtures of the panels, piles, framing, restoration of the faulted panels and roofing. The latest expert review of the buildings was done in 2008.