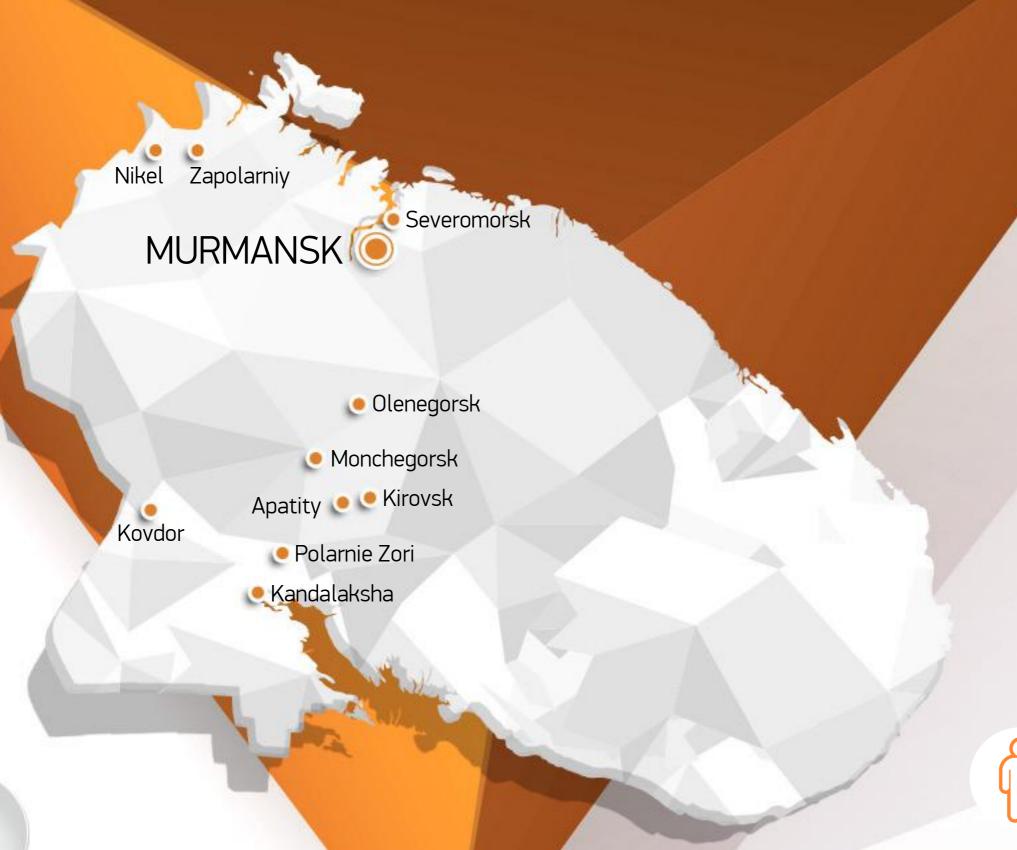

## REAL PROPERTY FOR SALE

Murmansk Region is the most urbanized region of the Russian Federation and has a high industrial potential.

The region stretches from north to south for over 400 km

And from west to east for over 500 km

Area: 144 900 km<sup>2</sup>

Population: 771 +hou

771 thousand people