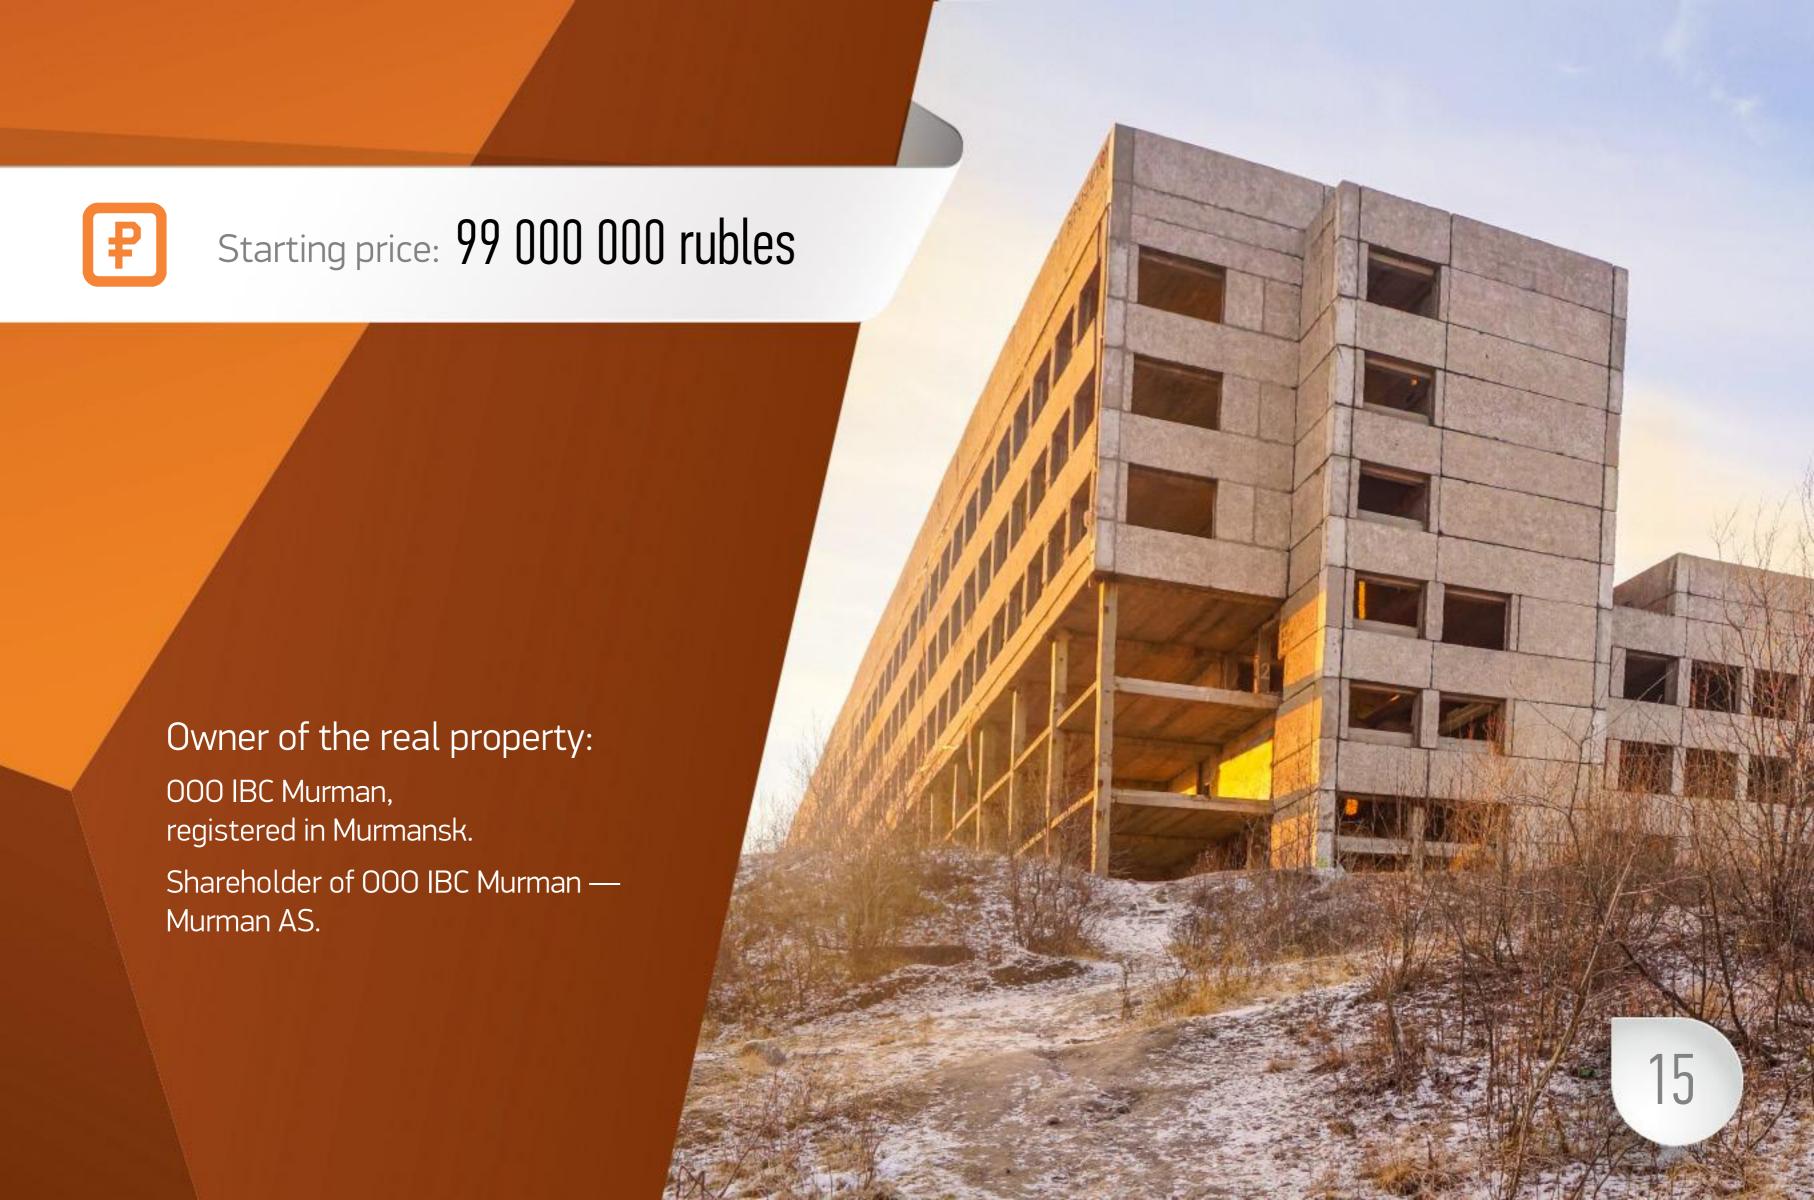

## 1991 — CONSTRUCTION SUSPENDED

To complete construction using the existing structures, construction expert review will be needed. The expert review resolution will propose options for correcting the damaged units and elements at joints and fixtures of the panels, piles, framing, restoration of the faulted panels and roofing. The latest expert review of the buildings was done in 2008.